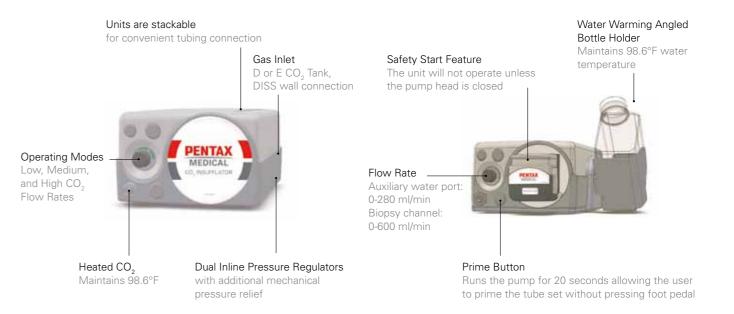

option by utilising the PENTAX Medical Irrigation Pump. Combine the pump with PENTAX Medical GI endoscopes and irrigate through the auxiliary water jet or biopsy channel to improve procedural visibility.

- Greater visibility for improved diagnosis and polyp detection
- Auxiliary water jet or biopsy channel irrigation capability
- Warm water technology
- Compatible with PENTAX Medical Irrigation Tubing and Connectors
- Easy to use water bottle cradle
- Automatic prime button provides instant irrigation upon foot pedal depression



**Auxiliary Water Jet Connection** 

Source: 1. Dellon, E.S. (2009). The use of carbon dioxide for insufflation during GI endoscopy: a systematic review. Gastrointestinal Endoscopy, 69(4), 843-849.

## CO, Insufflator Features

## **Irrigation Pump Features**



#### **Specifications**

# PENTAX Medical CO<sub>2</sub> Insufflation

| REF#                   | EGA-501P      |
|------------------------|---------------|
| Dimensions [mm]        | 197x 121x 349 |
| Weight [Kg]            | 4.8           |
| Power Requirements [V] | 100-240       |

## **PENTAX** Medical Irrigation Pump

| REF#                            | EGA-500P      |
|---------------------------------|---------------|
| Dimensions [mm]                 | 197x 121x 349 |
| Weight [Kg]                     | 4.8           |
| Power Requirements [V]          | 100-240       |
| Max Flow Rate:                  |               |
| Auxiliary Water Channel [m/min] | 0-300         |
| Biopsy Channel [ml/min]         | 0-600         |

## **Easy Set Up and Installation**

1. Choose a CO<sub