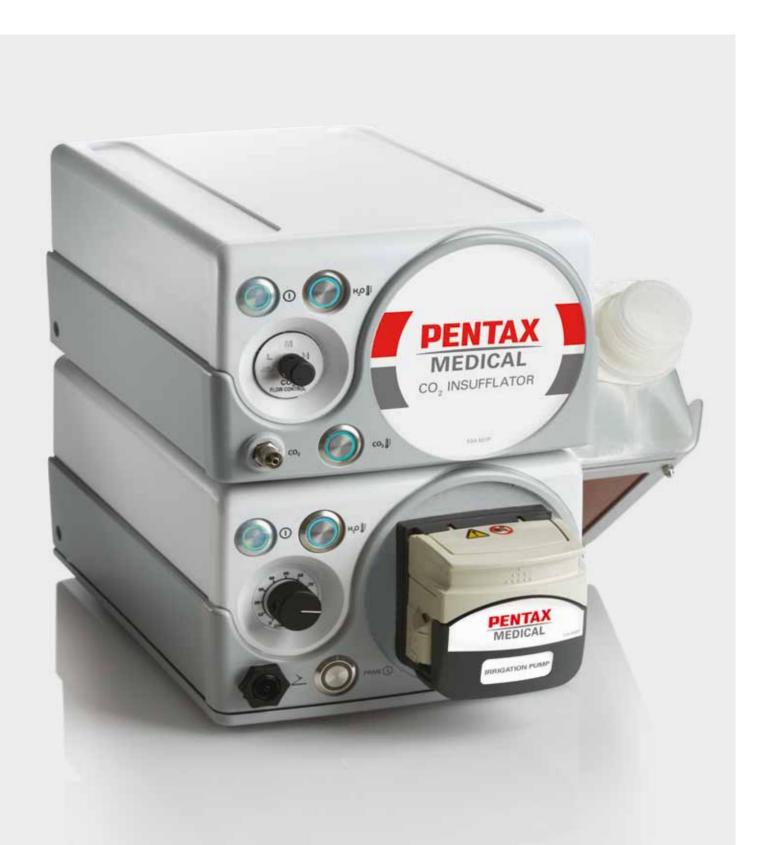

# **PENTAX** Medical CO<sub>2</sub> Insufflator and Irrigation Pump

**PENTAX** Medical is committed to improving the quality of patient care and productivity of healthcare delivery around the globe by providing the best endoscopic products and services, with a focus on clinically relevant innovation, simplicity, and quality.

# The CO<sub>2</sub> Solution for GI Endoscopy

The PENTAX Medical CO<sub>2</sub> Insufflator is a versatile system that connects to either a wall or tank CO<sub>2</sub> source. Combined with the full line of the disposable PENTAX Medical DispoCap CO<sub>a</sub>, the PENTAX Medical CO, Insufflator allows clinicians to offer the optimal procedure for the patient.

The PENTAX Medical CO<sub>2</sub> Insufflator offers a complete range of CO<sub>2</sub> solutions to suit individual facility needs for PENTAX Medical GI endoscopes. With direct connection to sterile water and any CO, tank or wall source - PENTAX Medical CO, Insufflator has the comprehensive solution for your facility and patients.

# Warm Water Technology

Deliver irrigation for GI endoscopy procedures with a warm water option by utilising the PENTAX Medical Irrigation Pump. Combine the pump with PENTAX Medical GI endoscopes and irrigate through the auxiliary water jet or biopsy channel to improve procedural visibility.